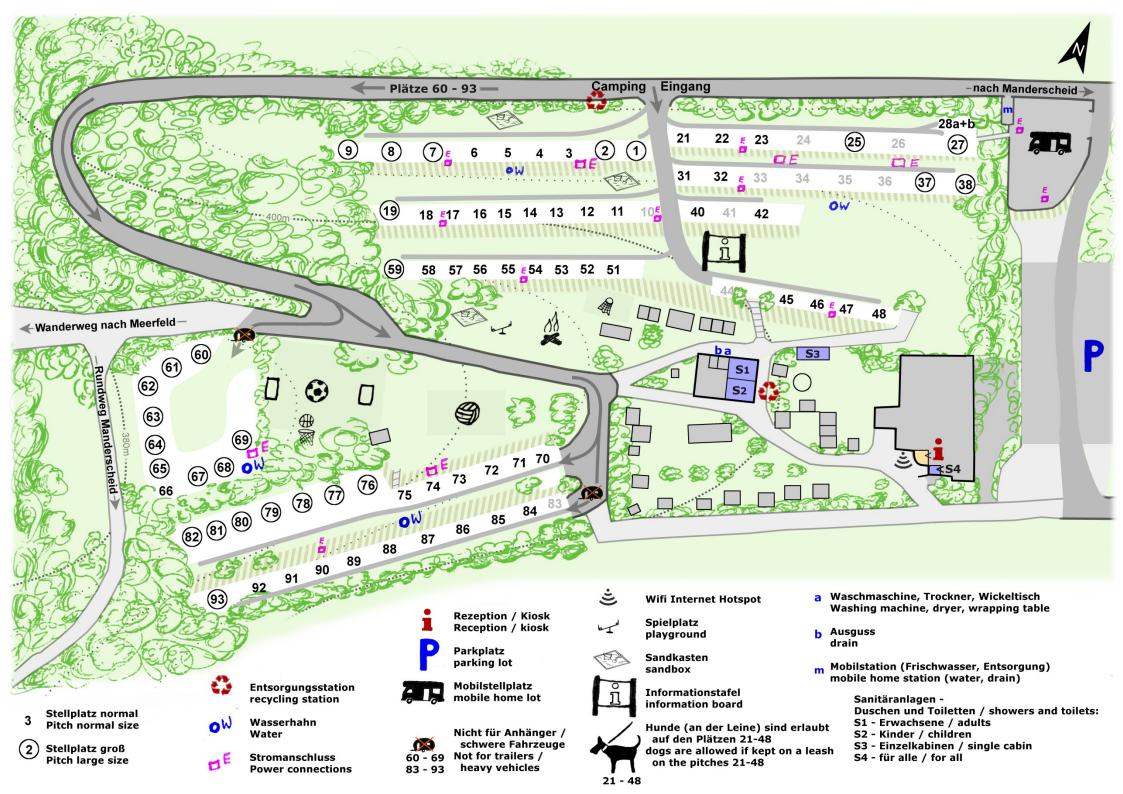

### Pitch fees

| normal (Sites ca. 70 m²)                 | 7,00 € |
|------------------------------------------|--------|
| large (Sites ca. 90-120 m <sup>2</sup> ) | 10,00€ |

### Sonstige Gebühren

| electricity, lump sum (only for low consumption, no heating) | 2,50€ |
|--------------------------------------------------------------|-------|
| dogs (allowed on sites 20 - 42 and 45 -48)                   | 1,50€ |

#### \* tent meadow

Only for small tents, not accessible by car, no dogs, no electricity.

### \*\* mobile home lot

There will be no special parking fees at the OUTSIDE mobile home bay, only fees per person, per dog and power connection. Caming site installations incl. free shower could be used.

# Sanity facilities:

Our guests can use 17 toilettes, 9 showers and 26 washing basins. Because of many children one part of our sanity facilities in accessible for the adult persons with the **key** which you can get at the reception against the **deposit of 5,--€** 

# Washing-machine, drier, baby's changing table, drain:

Also accessible with the toilet-key. Fees:

Washing-machine: 3,50 € (special coins at the reception available), dryer: 1,- € coin.

A Washing bowl is available for a deposit of 5,- €.

# !! Important points from the camping-site regulation.!!

- It is forbidden to use the motor vehicles on the camping-site from 10 PM 7
   AM
- All the radio-receivers, loudspeakers, TV-sets, tape-recorders, etc. should be set on such level of loudness that they cannot be heard on the place beside!
- The dogs are permitted only on one part of the camping-site area, and only such dogs that do not bark continuosly. The dogs must be kept on the lead all the times!
- It should be silent on the camping-site from 10 PM. Night-rest time from 11PM to 7 AM

To use a high barbecue with charcoal is allowed at the pitches. Open fire, also in a firebowl, only at the fireplaces.